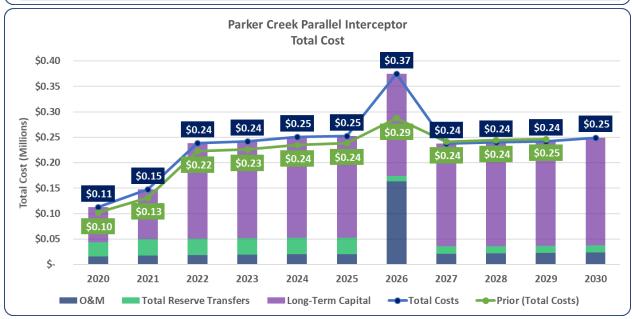

### **Long-Term Capital**

• 2022 - Increase in existing debt payment by \$120K compared to 2020 debt service