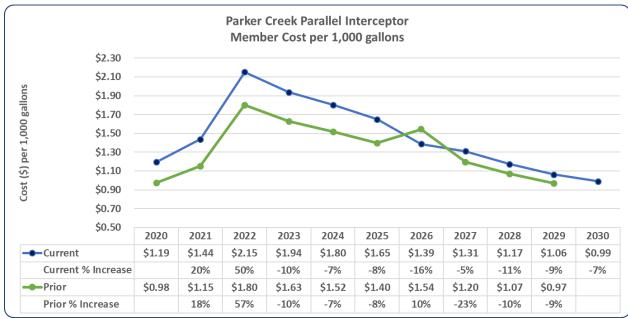

# 510 Parker Creek Parallel Interceptor

### **Key Drivers**

### **Long-Term Capital**

• 2022 - Increase in existing debt payment by \$120K compared to 2020 debt service

#### **Indirect Cost Allocation**

- NTMWD has historically budgeted for general management and administrative support functions (such as Finance, HR, Maintenance, Control Systems, Technical Services) in the Regional Water System Fund.
- NTMWD has transitioned these to a new Support Services Fund and has adjusted indirect cost allocations before completion of the FY 2020 Budgets.
- Figures for the Support Services allocations presented here are estimates and subject to change.





# Memorandum

Page 2