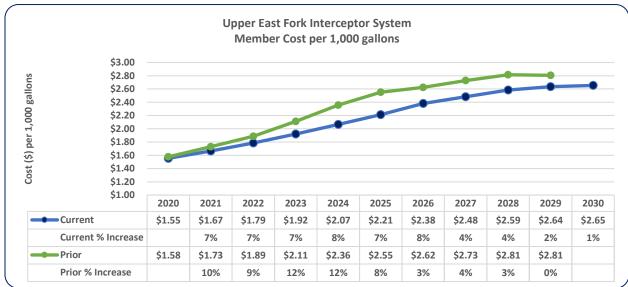

#### General

Annual Average 0.3M gallons less in projected flows in current vs. prior projection