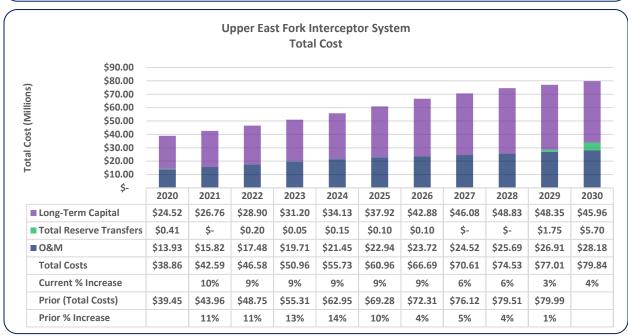

#### **Long-Term Capital**

• 2020 – 2030: The District has targeted annual increases in Total Expenditure not to exceed 10%. This effort has involved work with Hilltop Securities to restore liquidity via debt restructuring alternatives. Debt restructuring alternatives have included level funding via the Open Market and low-interest funding via the Texas Water Development Board (TWDB).