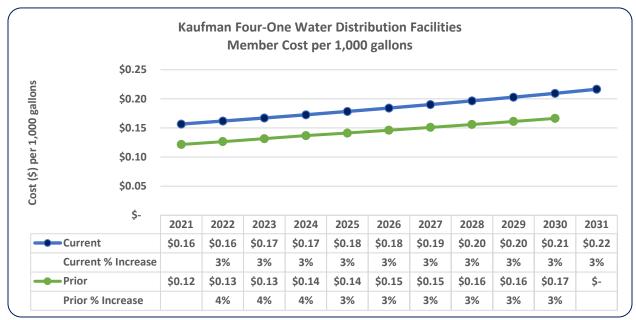

## Strategic Financial Plan 204 Kaufman Four-One Water Distribution Facilities

## **Key Drivers**

## General

• General cost increases applied across operating expenditures

## **Indirect Cost Allocation**

- NTMWD historically budgeted for general management and administrative support functions (such as Finance, HR, Maintenance, Control Systems, Technical Services) in the Regional Water System Fund
- NTMWD is continuing its transition of these costs to the Support Services Fund and will be adjusting indirect cost allocations before completion of the FY 2022 Budgets
- Draft figures for Support Services included in this fund are estimates and subject to change