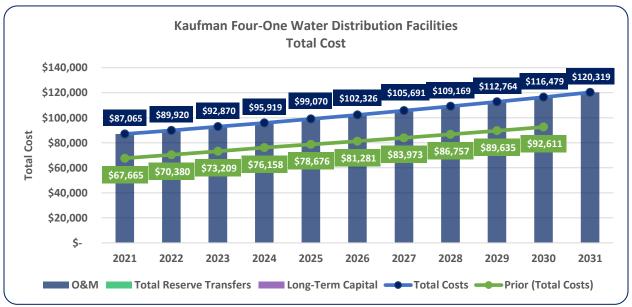

## Strategic Financial Plan 204 Kaufman Four-One Water Distribution Facilities

## **Key Drivers**

## General

• General cost increases applied across operating expenditures

## **Indirect Cost Allocation**

- NTMWD historically budgeted for general management and administrative support functions (such as Finance, HR, Maintenance, Control Systems, Technical Services) in the Regional Water System Fund
- NTMWD is continuing its transition of these costs to the Support Services Fund and will be adjusting indirect cost allocations before completion of the FY 2022 Budgets
- Draft figures for Support Services included in this fund are estimates and subject to change