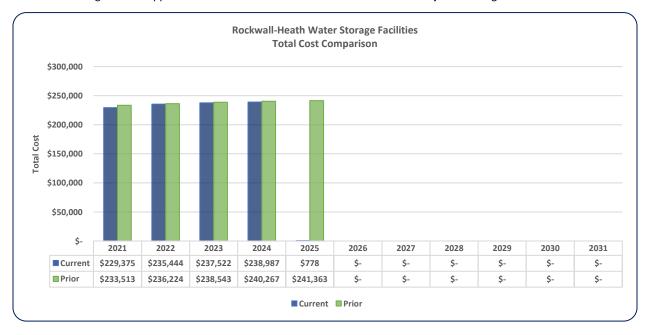

### **Debt Service**

 Current SFP differs from Prior SFP as it assumes final year of Debt Service will be paid through reserves and not as a cost to the system