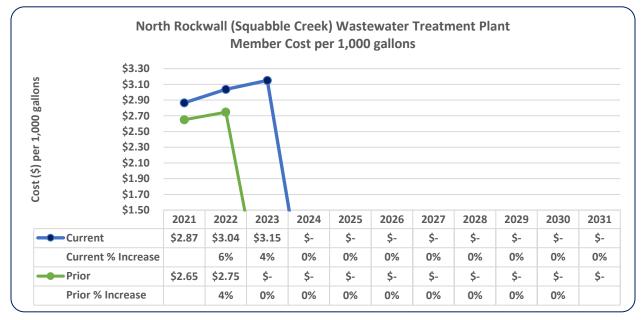

## **Key Drivers**

General

- Offline in 2024
  - Previously assumed offline in 2023