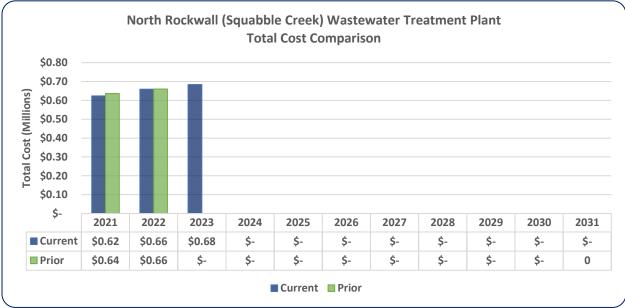

## **Key Drivers**

General

- Offline in 2024
  - Previously assumed offline in 2023