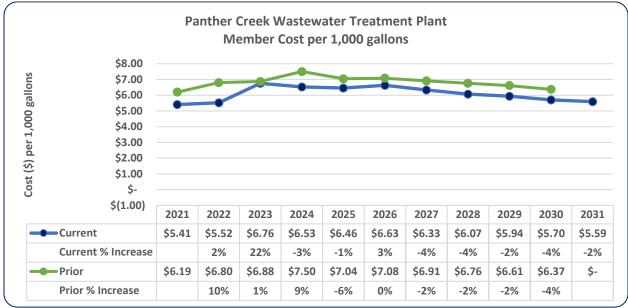

#### **Long-Term Capital**

- 2022: Panther Creek WWTP Expansion to 15 MGD Construction & Inspection \$75M
- 2027: Reduction of existing debt service payments by \$2.5M