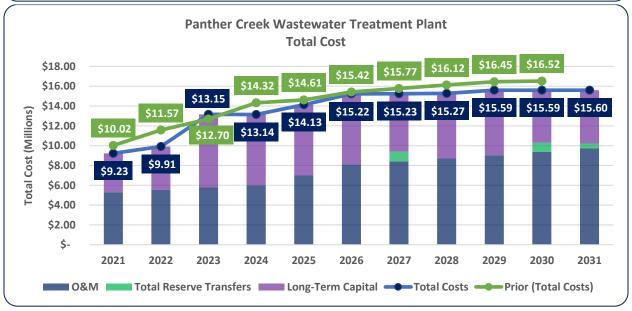

#### **Long-Term Capital**

- 2022: Panther Creek WWTP Expansion to 15 MGD Construction & Inspection \$75M
- 2027: Reduction of existing debt service payments by \$2.5M