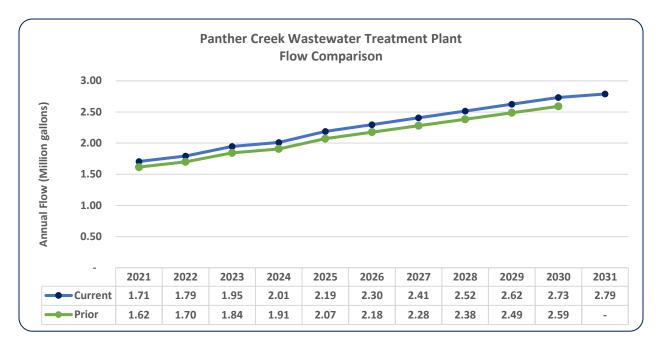

#### **Long-Term Capital**

- 2022: Panther Creek WWTP Expansion to 15 MGD Construction & Inspection \$75M
- 2027: Reduction of existing debt service payments by \$2.5M