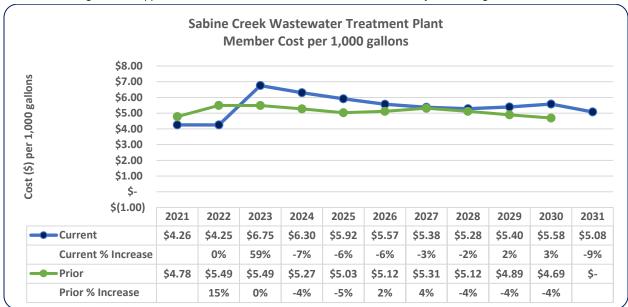

# Strategic Financial Plan 308 Sabine Creek Wastewater Treatment Plant

### **Key Drivers**

#### **Long-Term Capital**

2022: Sabine Creek Sub-Regional WWTP Expansion to 6MGD – Construction & Inspection - \$38.5M

#### **Indirect Cost Allocation**

- NTMWD historically budgeted for general management and administrative support functions (such as Finance, HR, Maintenance, Control Systems, Technical Services) in the Regional Water System Fund
- NTMWD is continuing its transition of these costs to the Support Services Fund and will be adjusting indirect cost allocations before completion of the FY 2022 Budgets
- Draft figures for Support Services included in this fund are estimates and subject to change





## Memorandum

Page 2