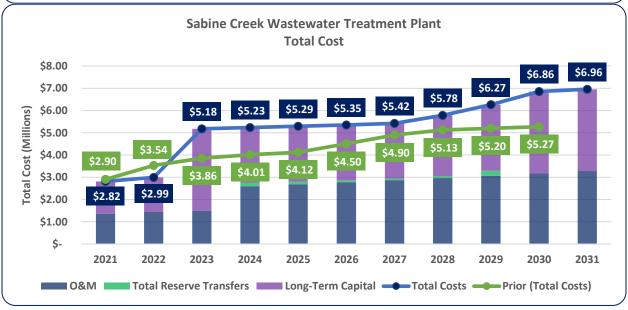

# Strategic Financial Plan 308 Sabine Creek Wastewater Treatment Plant

#### **Long-Term Capital**

2022: Sabine Creek Sub-Regional WWTP Expansion to 6MGD – Construction & Inspection - \$38.5M