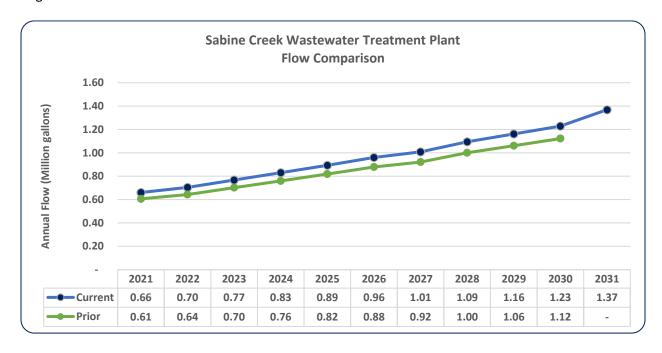

# Strategic Financial Plan 308 Sabine Creek Wastewater Treatment Plant

### **Key Drivers**

#### **Long-Term Capital**

2022: Sabine Creek Sub-Regional WWTP Expansion to 6MGD – Construction & Inspection - \$38.5M

#### **Indirect Cost Allocation**

- NTMWD historically budgeted for general management and administrative support functions (such as Finance, HR, Maintenance, Control Systems, Technical Services) in the Regional Water System Fund
- NTMWD is continuing its transition of these costs to the Support Services Fund and will be adjusting indirect cost allocations before completion of the FY 2022 Budgets
- Draft figures for Support Services included in this fund are estimates and subject to change





## Memorandum

Page 2