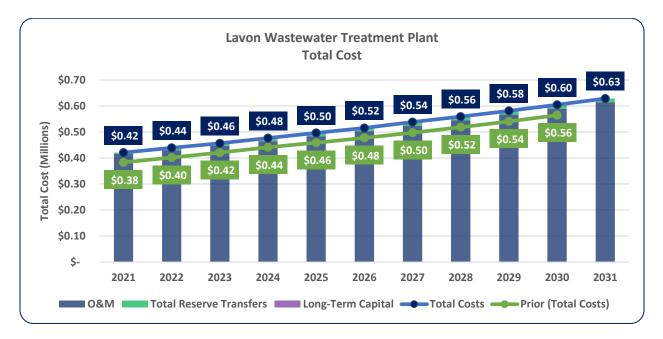

# Strategic Financial Plan 317 Lavon Wastewater Treatment Plant

### **Key Drivers**

#### General

General cost increases applied across operating expenditures

#### Indirect Cost Allocation

- NTMWD historically budgeted for general management and administrative support functions (such as Finance, HR, Maintenance, Control Systems, Technical Services) in the Regional Water System Fund
- NTMWD is continuing its transition of these costs to the Support Services Fund and will be adjusting indirect cost allocations before completion of the FY 2022 Budgets
- Draft figures for Support Services included in this fund are estimates and subject to change





## Memorandum