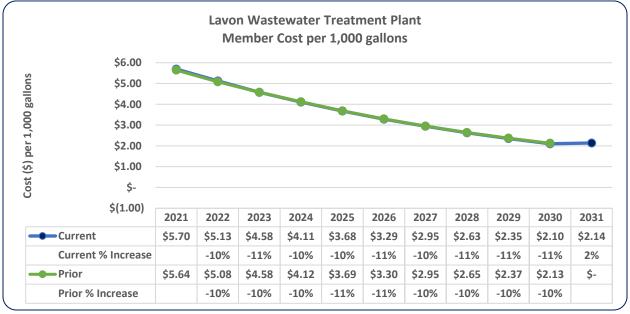

# Strategic Financial Plan 317 Lavon Wastewater Treatment Plant

### **Key Drivers**

#### General

General cost increases applied across operating expenditures

#### Indirect Cost Allocation

- NTMWD historically budgeted for general management and administrative support functions (such as Finance, HR, Maintenance, Control Systems, Technical Services) in the Regional Water System Fund
- NTMWD is continuing its transition of these costs to the Support Services Fund and will be adjusting indirect cost allocations before completion of the FY 2022 Budgets
- Draft figures for Support Services included in this fund are estimates and subject to change





## Memorandum