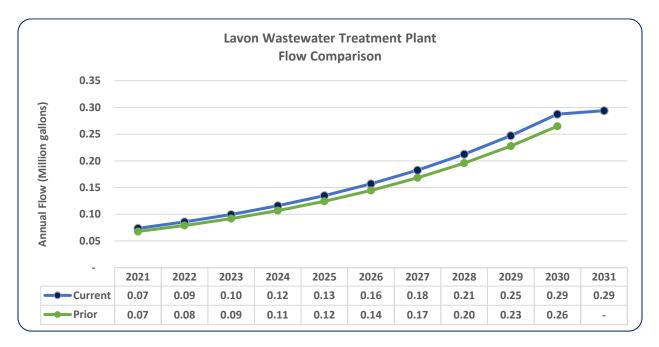

# Strategic Financial Plan 317 Lavon Wastewater Treatment Plant

### **Key Drivers**

#### General

General cost increases applied across operating expenditures

#### Indirect Cost Allocation

- NTMWD historically budgeted for general management and administrative support functions (such as Finance, HR, Maintenance, Control Systems, Technical Services) in the Regional Water System Fund
- NTMWD is continuing its transition of these costs to the Support Services Fund and will be adjusting indirect cost allocations before completion of the FY 2022 Budgets
- Draft figures for Support Services included in this fund are estimates and subject to change





## Memorandum